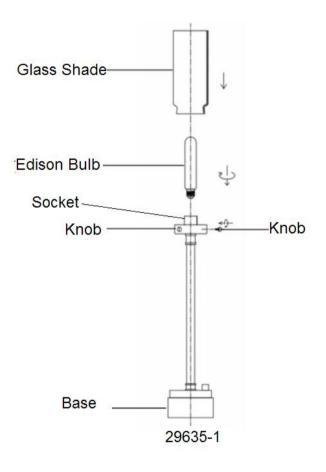

## Careful unpack all lamp parts from the carton.

- 1. Place the **Base** in an upright position on the floor.
- 2. Be sure the power to the installation point is power off.
- 3. Install the **Edison Bulb** (Not Included) onto the lamp before connecting the plug to the electricity outlet Box.
- 4. Position the **Socket** through the hole on the top of the **Glass Shade**.

Turn Knobs to make the Glass Shade fixed.